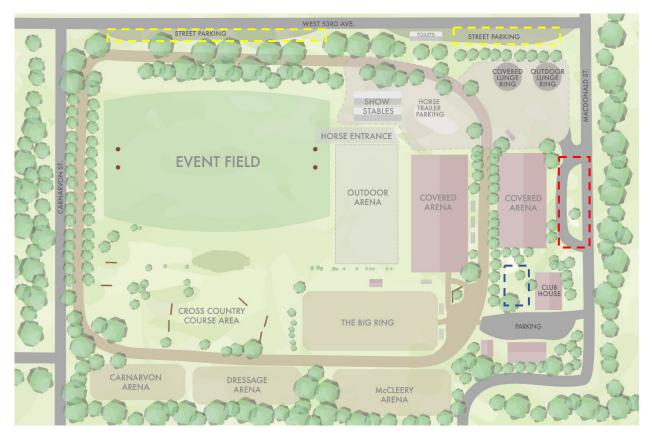

# FILM CIRCUS PARKING AT SOUTHLANDS RIDING CLUB

The area outlined above in red is available for film circus parking at a rate of \$2,500/day plus GST. The entire parking lot area – which is approximately 240' in length – is included as well as the grassy area between the lot and Macdonald Street. The area outlined in blue – the courtyard adjacent to our Clubhouse - is available for film-crew catering set-up at a rate of \$1,000/day plus GST. Setting up tents in this area must occur after 7:00pm or prior to 8:00am and be done in a quiet and considerate manner.

Additional parking may be available along the 53rd Avenue OUTSIDE of the Club fences (see yellow areas). This is City property and is not something that we are at liberty to rent/permit.

As of 2016, film-crew vehicles and equipment are not permitted inside of the gates of the Club for safety reasons. Due to the sensitive nature of horses, all crew on the site need to be informed of horse safety and Club protocols as they pertain to excess noise.